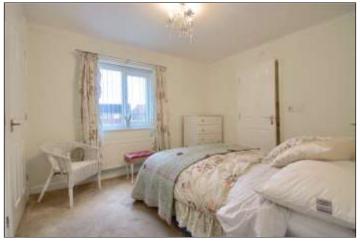

BEDROOM THREE - 2.87m x 1.88m (9'5" x 6'2")

SHOWER ROOM - 2.82m (9'3") reducing to 1.85m (6'1") x 2m (6'7")