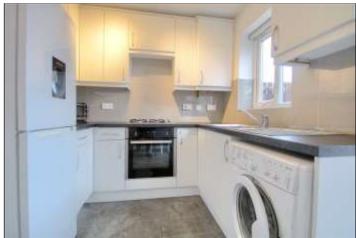

### **GROUND FLOOR**

ENTRANCE HALL -

LOUNGE - 4.14m x 3.66m (13'7" x 12')

**INNER LOBBY** -

CLOAKROOM/WC - 1.55m x 1.02m (5'1" x 3'4")

KITCHEN/DINER - 3.68m x 2.4m (12'1" x 7'10")

TO VIEW: Tel: 01642763636

Myton Park, Myton Road, Ingleby Barwick, TS17 0WA