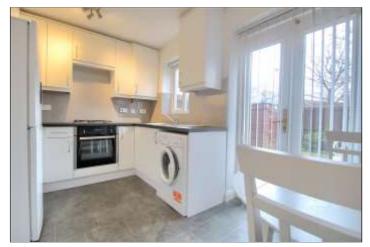

### **GROUND FLOOR**

ENTRANCE HALL -

LOUNGE - 4.14m x 3.66m (13'7" x 12')

**INNER LOBBY** -

CLOAKROOM/WC - 1.55m x 1.02m (5'1" x 3'4")

KITCHEN/DINER - 3.68m x 2.4m (12'1" x 7'10")

TO VIEW: Tel: 01642763636

Myton Park, Myton Road, Ingleby Barwick, TS17 0WA