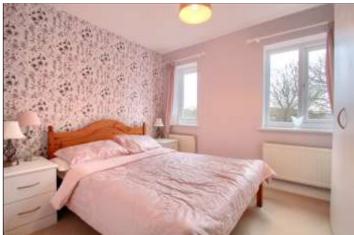

### **FIRST FLOOR**

LANDING -

**BEDROOM ONE** - **3.38m x 2.97m (11'1" x 9'9")** Fitted wardrobes.

EN-SUITE SHOWER ROOM - 2.92m x 0.76m (9'7" x 2'6")

BEDROOM TWO - 3.78m (12'5") reducing to 2.54m (8'4") x 3.28m (10'9")