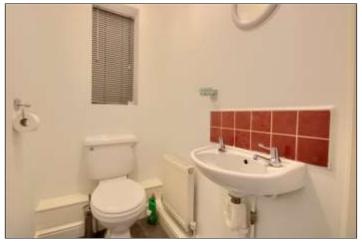

BEDROOM THREE - 2.87m x 1.88m (9'5" x 6'2")

SHOWER ROOM - 2.82m (9'3") reducing to 1.85m (6'1") x 2m (6'7")