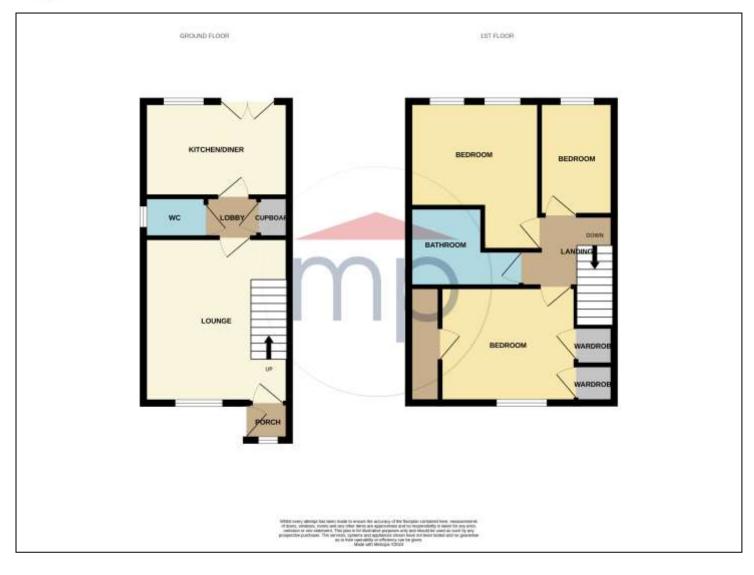

### **FIRST FLOOR**

LANDING -

**BEDROOM ONE** - **3.38m x 2.97m (11'1" x 9'9")** Fitted wardrobes.

EN-SUITE SHOWER ROOM - 2.92m x 0.76m (9'7" x 2'6")

BEDROOM TWO - 3.78m (12'5") reducing to 2.54m (8'4") x 3.28m (10'9")

BEDROOM THREE - 2.87m x 1.88m (9'5" x 6'2")

SHOWER ROOM - 2.82m (9'3") reducing to 1.85m (6'1") x 2m (6'7")

### **GROUND FLOOR**

ENTRANCE HALL -

LOUNGE - 4.14m x 3.66m (13'7" x 12')

**INNER LOBBY** -

CLOAKROOM/WC - 1.55m x 1.02m (5'1" x 3'4")

KITCHEN/DINER - 3.68m x 2.4m (12'1" x 7'10")

TO VIEW: Tel: 01642763636

Myton Park, Myton Road, Ingleby Barwick, TS17 0WA