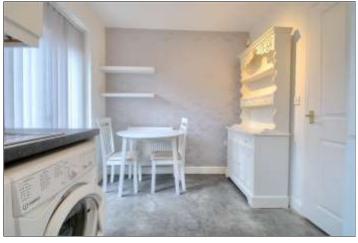

### **GROUND FLOOR**

ENTRANCE HALL -

LOUNGE - 4.14m x 3.66m (13'7" x 12')

**INNER LOBBY** -

CLOAKROOM/WC - 1.55m x 1.02m (5'1" x 3'4")

KITCHEN/DINER - 3.68m x 2.4m (12'1" x 7'10")

TO VIEW: Tel: 01642763636

Myton Park, Myton Road, Ingleby Barwick, TS17 0WA