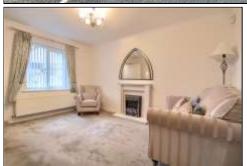

### **GROUND FLOOR**

ENTRANCE HALL -

LOUNGE - 4.14m x 3.66m (13'7" x 12')

**INNER LOBBY** -

CLOAKROOM/WC - 1.55m x 1.02m (5'1" x 3'4")

KITCHEN/DINER - 3.68m x 2.4m (12'1" x 7'10")

TO VIEW: Tel: 01642763636

Myton Park, Myton Road, Ingleby Barwick, TS17 0WA