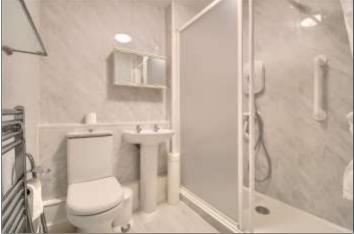

BEDROOM THREE - 2.87m x 1.88m (9'5" x 6'2")

SHOWER ROOM - 2.82m (9'3") reducing to 1.85m (6'1") x 2m (6'7")